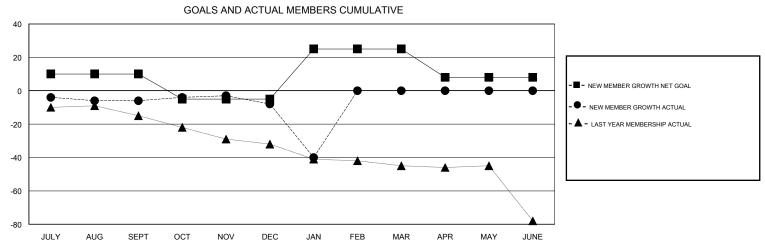

## MONTHLY MEMBERSHIP PROGRESS REPORT

District 11 C1

Results as of: 1/31/2017

| DROPPED CLUBS: 1  DROPPED MEMBERS |         | 18 CLUBS OF 38 ADDED 1 OR MORE NEW MEMBERS | GENDER DISTRIE  MALE  FEMALE    | 638 (69.27%)<br>283 (30.73%) |     |
|-----------------------------------|---------|--------------------------------------------|---------------------------------|------------------------------|-----|
| DECEASED                          | 8       | CLICK HERE FOR CUMULATIVE MEMBERSHIP DATA  | TOTAL FAMILY UNIT MEMBERS       |                              | 161 |
| CLUB CANCELLED OTHER              | 0<br>82 |                                            | FAMILY MEMBERS PAYING HALF DUES |                              | 82  |
| TOTAL                             | 90      |                                            | 3020                            |                              |     |