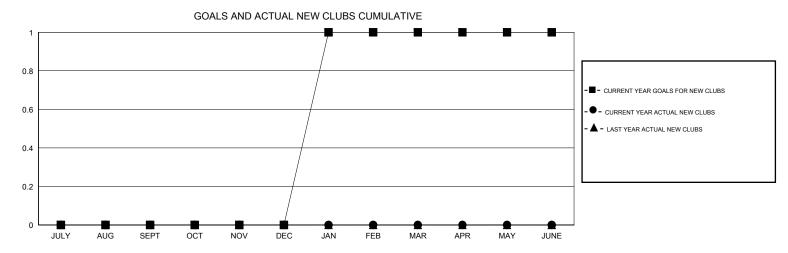

## MONTHLY MEMBERSHIP PROGRESS REPORT

District 11 C1

Results as of: 1/31/2017

| DROPPED CLUBS: 1  DROPPED MEMBERS |         | 18 CLUBS OF 38 ADDED 1 OR MORE NEW MEMBERS | GENDER DISTRIE  MALE  FEMALE    | 638 (69.27%)<br>283 (30.73%) |     |
|-----------------------------------|---------|--------------------------------------------|---------------------------------|------------------------------|-----|
| DECEASED                          | 8       | CLICK HERE FOR CUMULATIVE MEMBERSHIP DATA  | TOTAL FAMILY UNIT MEMBERS       |                              | 161 |
| CLUB CANCELLED OTHER              | 0<br>82 |                                            | FAMILY MEMBERS PAYING HALF DUES |                              | 82  |
| TOTAL                             | 90      |                                            | 3020                            |                              |     |