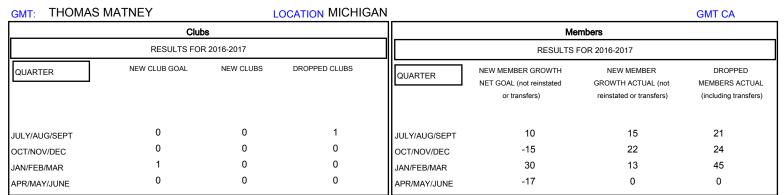

## MONTHLY MEMBERSHIP PROGRESS REPORT

District 11 C1

Results as of: 1/31/2017

| DROPPED CLUBS: 1  DROPPED MEMBERS |         | 18 CLUBS OF 38 ADDED 1 OR MORE NEW MEMBERS | GENDER DISTRIE  MALE  FEMALE    | 638 (69.27%)<br>283 (30.73%) |     |
|-----------------------------------|---------|--------------------------------------------|---------------------------------|------------------------------|-----|
| DECEASED                          | 8       | CLICK HERE FOR CUMULATIVE MEMBERSHIP DATA  | TOTAL FAMILY UNIT MEMBERS       |                              | 161 |
| CLUB CANCELLED OTHER              | 0<br>82 |                                            | FAMILY MEMBERS PAYING HALF DUES |                              | 82  |
| TOTAL                             | 90      |                                            | 3020                            |                              |     |